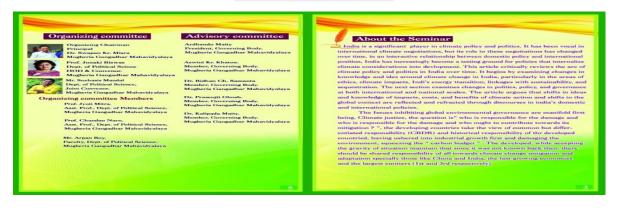

# 3. Advisory Body:

- 1.Ardhendu Maity ,President ,Governing body
- 2.Dr. Swapan Kumar Misra ,Principal ,Mugberia Gangadhar Mahavidyalaya
- 3.Mr.Aswini Kumar Khatua, Member of G B
- 4.Mr.Mathuranath Tripathy ,Secretary,Alumni Association
- 3.Dr.prsenjit Ghosh, Member of G B Member
- 4.Dr.Bidhan Chandra Samanta, Member of G B
- 5.Dr.kalipada Maity, Member of G B

### **Organizing Committee:**

- 1.Dr.Swapan Kumar Misra ,Chairman ,Organizing committee
- 2. Prof. Jonaki Biswas, Convenor, Dept. of Political Science.
- 3. Mr. SnehasishMandal ,Joint-Convenor , Dept. of Political Science.

# **Organizing Committee Members**

- 1.Mr. Jyoti Mitra, Assistant Professor, Dept. of political science
- 2.Mr. Chandan Naru, Assistant Professor, Dept. of Political science
- 3. Mr. Arpan Roy SACT, Dept. of Political Science.