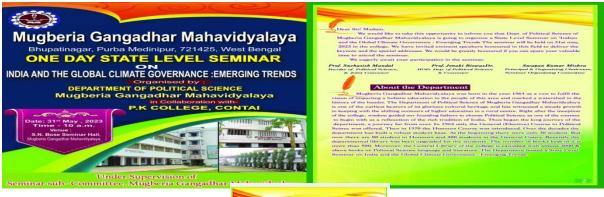

### 6.Brochure:

# India and the Global Climate Governance: Emerging Trends

Date - 31<sup>ST</sup> May 2023 Venue- S. N. Bose Hall *Organized by* 

# **Department of Political Science**

# Mugberia Gangadhar Mahavidyalaya

Bhupatinagar, Purba Medinipur – 721425, West Bengal

In collaboration with

P.K. College , Contai, Purba Medinipur, West Bengal

Report prepared by Mr.Snehasish Mandal ,SACT,Dept of Political Science.