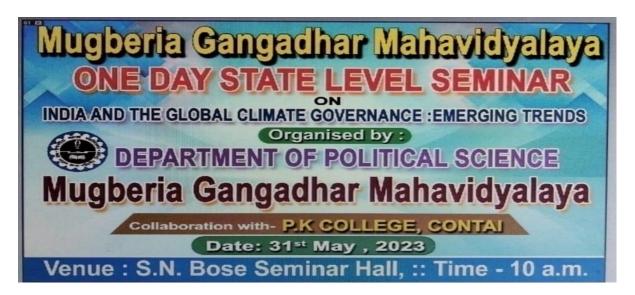

### 5.Banner:

# India and the Global Climate Governance: Emerging Trends

Date - 31<sup>ST</sup> May 2023 Venue- S. N. Bose Hall *Organized by* 

# **Department of Political Science**

# Mugberia Gangadhar Mahavidyalaya

Bhupatinagar, Purba Medinipur – 721425, West Bengal

In collaboration with

P.K. College , Contai, Purba Medinipur, West Bengal

Report prepared by Mr.Snehasish Mandal ,SACT,Dept of Political Science.